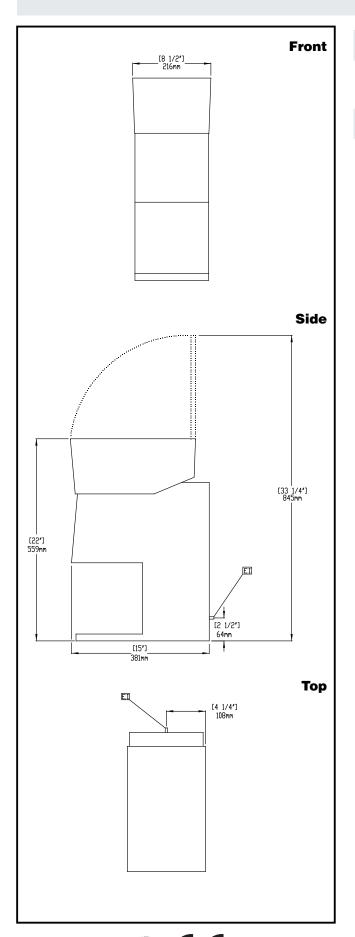

#### **Key Information:**

| External dimensions, Width:  | 216 mm              |
|------------------------------|---------------------|
| External dimensions, Depth:  | 381 mm              |
| External dimensions, Height: | 559 mm              |
| Net weight:                  | 17 kg               |
| Shipping weight:             | 24 kg               |
| Shipping height:             | 700 mm              |
| Shipping width:              | 320 mm              |
| Shipping depth:              | 470 mm              |
| Shipping volume:             | 0.11 m <sup>3</sup> |