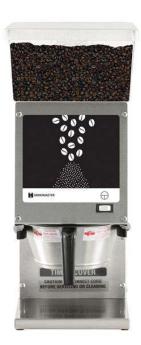

## Coffee System Single Portion Grinder, 1x2.7 kg Hopper

| ITEM #  |  |   |
|---------|--|---|
| MODEL # |  |   |
|         |  | _ |
| NAME #  |  |   |
| SIS#    |  |   |
| AIA #   |  |   |

600600 (190SSCE)

Single portion grinder with one 2.7 kg hopper

#### **Main Features**

- · Excellent bean visibility.
- · Adjustable range of grind settings.
- Exclusive, long lasting granulating-style burrs assure highly accurate and consistent throws.
- · Economical, dependable grinders.
- · How to Operate:
  - -1. Fill the hopper with whole bean coffee and close the lid.
  - -2. Place the brew basket with coffee filter between brew rails.
  - -3. Push the start button. Grinder will grind a predetermined amount of coffee, and then automatically shut off.
  - -4. When grinder stops, remove the brew basket.
- Grind range: 15gr 750gr.